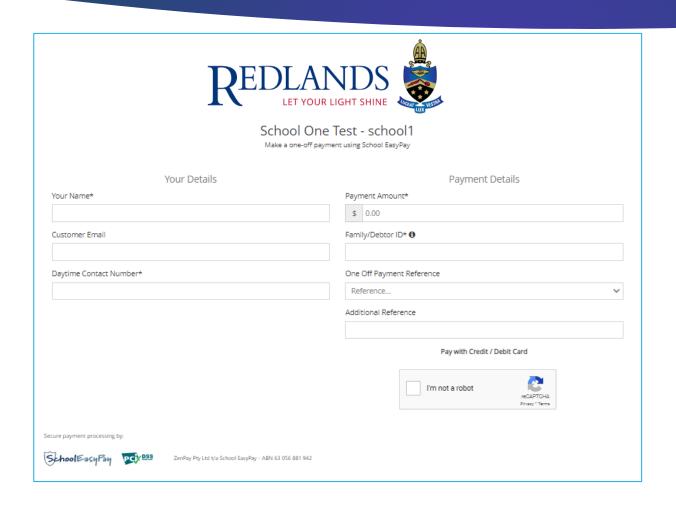

All Schools receive a one-off payment link as part of their set up, but they can have as many as they require, including for specific areas such as sport, camps, donations, enrolments etc.

If you have any queries, please email details to: fees@loretonh.nsw.edu.au

A school can have a branded landing page that hosts multiple payment links so parents can visit to make one-off payments for various school related items.