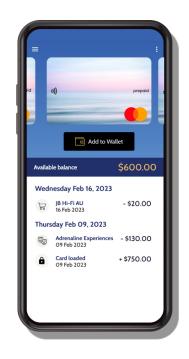

# **Our user-friendly app**

Recipients can easily activate their card within the Universal Gift Card app.

Ready to add to their Apple Pay, Google Pay or Samsung Pay wallet for instore payments.

For easy online payments, cardholders can reveal their CVC number and expiry dates in a few clicks.

Cardholders can view their transactions within the app, or export to a CSV file, ready to download or share via the app of their choice.