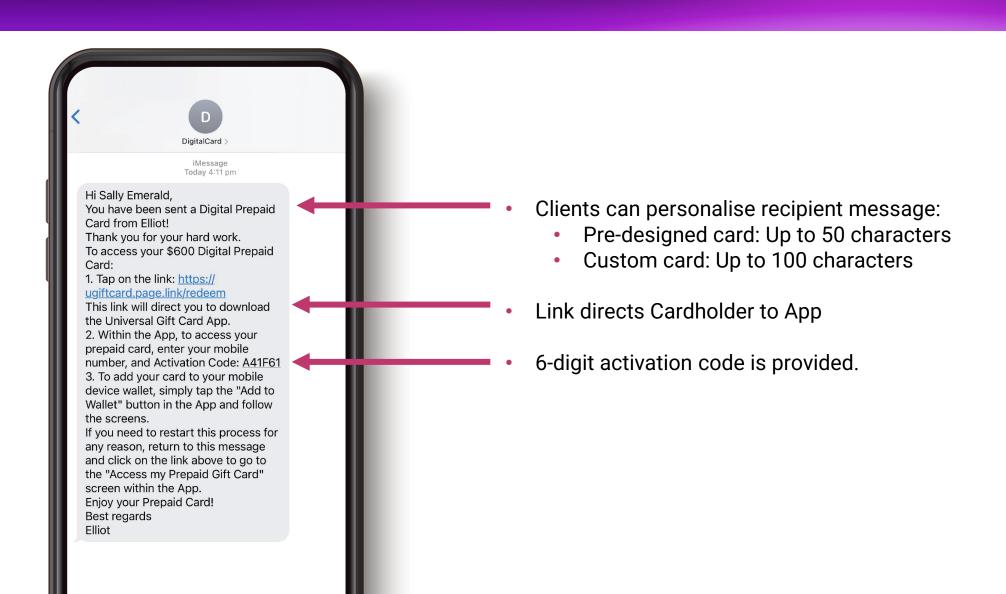

# **Digital Package Inclusions**

Pre-designed or your design Digital (only) Card or your Plastic and Digital Card combo.

Single Load and Reloadable cards

Sent via SMS, with your personalised message.

Ready to be activated in our userfriendly cardholder app and added to their preferred phone wallet.

# Customisable SMS with card sent to the cardholder....