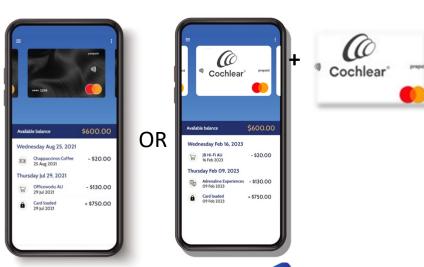

### Digital Mastercard (SMS delivered to smartphones)

- Card can be loaded with up to \$9,999.
- SMS delivered to Apple and Android smartphones / supported by an app.
- Card is purchased with zero dollars or predetermined dollar load value.
- Card can be loaded time and time again and valid for 3 years (can be renewed).
- Accepted in-store (Tap & Pay) and online.
- ATM access available with the Dual (linked) Digital + physical card (see image to the right).
- Choice of generic card designs / Customise SMS message to recipient + customise card.