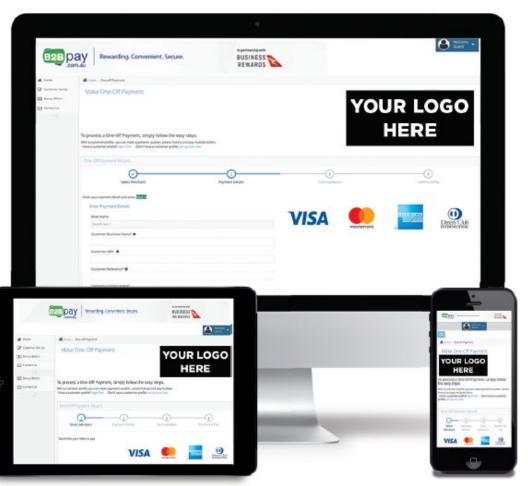

# A complete payment solution for independent schools

- Offers all payment options direct debit, online by parents, online by school, auto, batch, school-triggered etc.
- Can be utilised for all school payments tuition, funds, donations, application, enrolment, etc.
- Integrations with school software systems file in/file out with most software. Exclusive DD integration with TASS.
- Accepts all payment accounts bank and cards
- New Payment Methods PayID, Apple Pay, Google Pay, SchoolNow PayLater, etc.
- **Easy implementation -** No need to change to bank account or software.
- Superior Servicing / Account management.
- **Save time -** Reduce admin, automatic failed payments retry to reduce late payments and chasing time.
- **Secure -** Card details are tokenised and securely stored.
- No / low-cost options You can pass on some or all the bank account or credit / debit card processing fees.
- Customisable You set the business rules including payment frequency, methods, controls, etc.

# Easy set up with tailored options

Collect all card and bank account payments in one enhanced secure solution

No changes to a schools existing bank, i.e. funds deposited into the schools' bank account

No build or IT development required

Highly configurable with over 100 options to choose from, depending on the schools needs

Free implementation, training and ongoing support