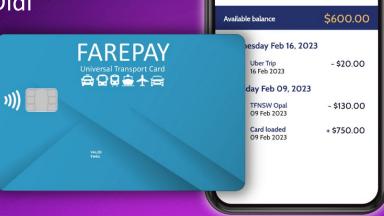

# **FAREPAY**Universal Transport Card

A prepaid card that can be used to pay for transport services on:

- ✓ Taxis
- ✓ Rideshare services, such as Uber, Ola and Didi
- ✓ Public transport
- ✓ Domestic travel within Australia

Add to Wallet

Better control and transparency over travel expenses. Eliminate time-consuming travel expense management for your organisation. Corporate transport and travel made easy.