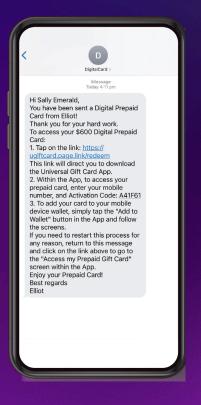

### Digital Mastercard (SMS delivered to smartphones)

- Card can be loaded with up to \$4,999.
- Card is purchased with a predetermined dollar load value.
- Card is loaded once and will expire after 12 months.
- Accepted in-store (Tap & Pay) and online.
- No ATM access / merchant category code blocking capabilities i.e. alcohol.
- Choice of generic card designs offered / Customise SMS message to recipient + customise card.

# **Digital Package Inclusions**

Pre-designed or your design Digital (only) Card or your Plastic and Digital Card combo.

Single Load and Reloadable cards

Sent via SMS, with your personalised message.

Ready to be activated in our userfriendly cardholder app and added to their preferred phone wallet.

# Customisable SMS with card sent to the cardholder....