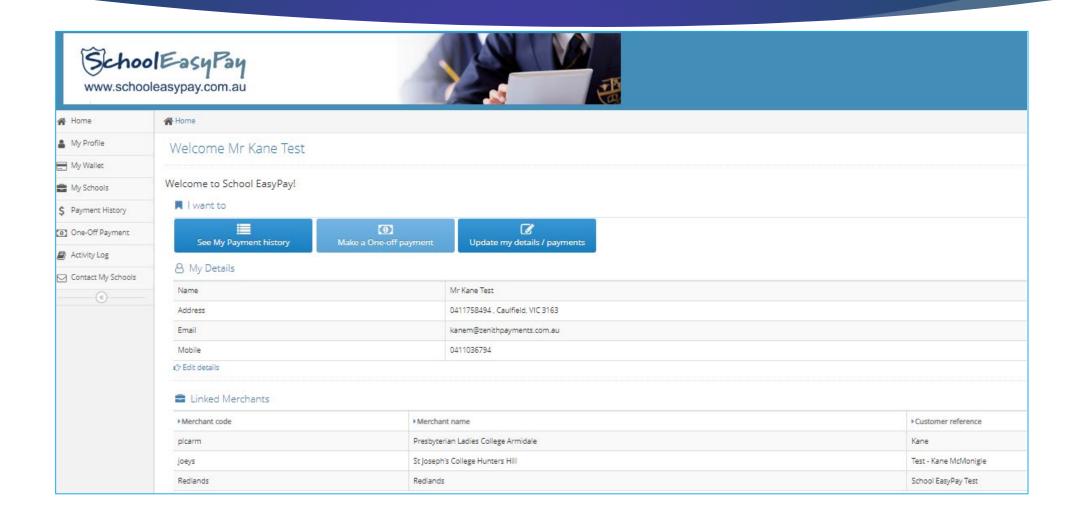

e in Sydney NSW

### SET UP PROCESS

To set up for Direct Debit click <u>HERE</u>

- 1. Enter the required details and select your preferred payment frequency (Fortnight or Month)
- 2. Nominate a credit/debit card or bank account to make payments. There is no need to enter an amount as we will process your fees based on your chosen frequency
- 3. The Payment Method will default to Batch Pay and please do not change this

Once set up for direct debit, you will be able to log into School EasyPay and manage your card or bank account details online, including being able to view your payment history (from 2021 onwards).

If you wish to change your payment frequency, this must be done in writing to Barker College.

Yours sincerely,



## Parent Online Registration Form









# Parent Portal





# School Portal -View Parents





Total Found



| First Name | Last Name           | Company<br>Name | Customer<br>Reference ▲ | Payment<br>Amount | Payment<br>Frequency | Next<br>Payment<br>Date | Payment End<br>Date | Payment<br>Date             | Status | Merchant<br>Staff<br>Member | Email                          | Mobile     |           |
|------------|---------------------|-----------------|-------------------------|-------------------|----------------------|-------------------------|---------------------|-----------------------------|--------|-----------------------------|--------------------------------|------------|-----------|
| Test       | Parent              |                 | 1111111111              | \$0.00            | Monthly              |