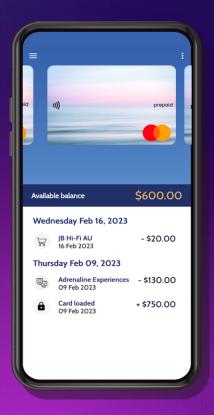

# **Our user-friendly app**

Recipients can easily activate their card within the Universal Gift Card app.

Ready to add to their Apple Pay, Google Pay or Samsung Pay wallet for instore payments.

For easy online payments, cardholders can reveal their CVC number and expiry dates in a few clicks.

Cardholders can view their transactions within the app, or export to a CSV file, ready to download or share via the app of their choice.