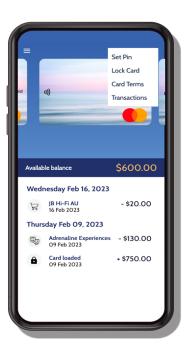

# Cardholder website (https://ugca.au/)

- Web functions include:
  - Card activation
  - View balance / transactions
  - Export transactions
  - PIN management
  - Lock / unlock card
  - Maintain log-in / personal information
  - Raise a dispute
  - Get information:
    - Where cards can be used
    - Reminders for keeping their card safe
    - Guidance on how to use their card
    - Contact Us (CPC Support) details
    - FAQs