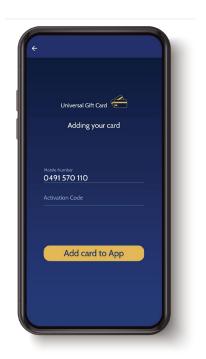

# **Digital Package Inclusions**

Pre-designed or your design Digital (only) Card or your Plastic and Digital Card combo.

Single Load and Reloadable cards

Sent via SMS, with your personalised message.

Ready to be activated in our userfriendly cardholder app and added to their preferred phone wallet.

# Customisable SMS with card sent to the cardholder....

# **Our user-friendly app**

Recipients can easily activate their card within the Universal Gift Card app.

Ready to add to their Apple Pay, Google Pay or Samsung Pay wallet for instore payments.

For easy online payments, cardholders can reveal their CVC number and expiry dates in a few clicks.