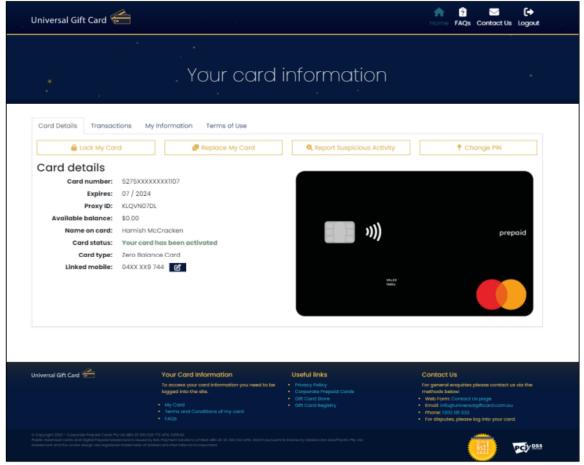

# Cardholder website (https://ugca.au/)

- Web functions include:
  - Card activation
  - View balance / transactions
  - Export transactions
  - PIN management
  - Lock / unlock card
  - Maintain log-in / personal information
  - Raise a dispute
  - Get information:
    - Where cards can be used
    - Reminders for keeping their card safe
    - Guidance on how to use their card
    - Contact Us (CPC Support) details
    - FAQs

# Cardholder website (https://ugca.au/)

### Transactions / balance and reporting (below).

### Card information (below).