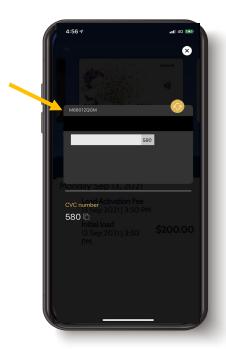

# **Our user-friendly app**

Recipients can easily activate their card within the Universal Gift Card app.

Ready to add to their Apple Pay, Google Pay or Samsung Pay wallet for instore payments.

For easy online payments, cardholders can reveal their CVC number and expiry dates in a few clicks.