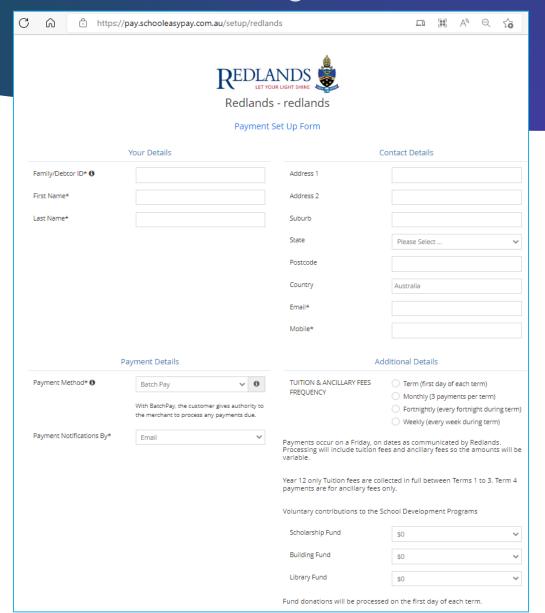

# A complete payment solution for independent schools

- Offers all payment options direct debit, online by parents, online by school, auto, batch, school-triggered etc.
- Can be utilised for all school payments tuition, funds, donations, application, enrolment, etc.
- Integrations with school software systems file in/file out with most software. Exclusive DD integration with TASS.
- Accepts all payment accounts bank and cards
- New Payment Methods PayID, Apple Pay, Google Pay, SchoolNow PayLater, etc.
- **Easy implementation -** No need to change to bank account or software.
- Superior Servicing / Account management.
- **Save time -** Reduce admin, automatic failed payments retry to reduce late payments and chasing time.
- **Secure -** Card details are tokenised and securely stored.
- No / low-cost options You can pass on some or all the bank account or credit / debit card processing fees.
- Customisable You set the business rules including payment frequency, methods, controls, etc.

# Easy set up with tailored options

Collect all card and bank account payments in one enhanced secure solution

No changes to a schools existing bank, i.e. funds deposited into the schools' bank account

No build or IT development required

Highly configurable with over 100 options to choose from, depending on the schools needs

Free implementation, training and ongoing support