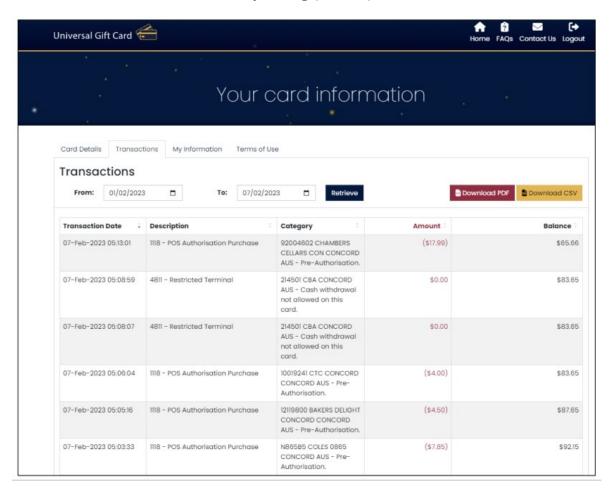

Cardholders can view their transactions within the app, or export to a CSV file, ready to download or share via the app of their choice.

### Transactions / balance and reporting (below).